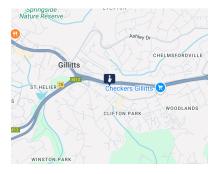

### A Grade Office Building For Sale In Gillitts.

Nestled at 10 Old Main Road in Gillitts, this A-grade double-storey property stands as a testament to modernity and functionality. Conveniently situated with swift access to the M13 highway, this property offers a seamless blend of accessibility and sophistication.