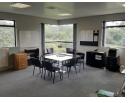

#### 244m2 Office/s for sale in Gillitts

Located centrally and parallel to the M13, this upstairs office suite offers excellent visibility and accessibility. The space is split into two separate offices, both currently tenanted, making it an ideal investment or the perfect new location for your business.

Office 1:

139m2 of office space Additional 12m2 storeroom 8 parking bays Tenant in place until February 2025 Office 2:

105m2 of office space 4 parking bays Tenant in place until May 2025 Current Monthly Income: R41,240.91

### Features

Title Zoning Sectional Commercial

Yes

Interior Air Conditioning

**Exterior** Security Open Parking Bays **Sizes** Floor Size

244m<sup>2</sup>