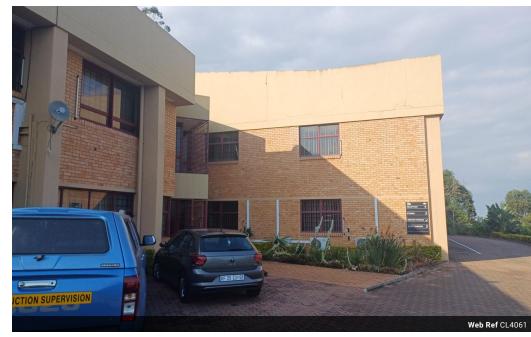

## 073 6601990

Block C Bellevue Campus 5 Bellevue Road Kloof

R9,500,000

Monthly Rates R15,586 Excl. VAT

1100m2 Double Story Multi Purpose Commercial Property For Sale

Property Breakdown:

⊞ Total GLA: 1,100m2

Ground Floor: 600m2

First Floor: 500m2

Ground Floor Features:

Currently tenanted by an industrial operator

Large workshop area with roller door access

Three-phase power supply

Neat office component suitable for admin or client services