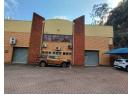

Ground Floor: 600m2

First Floor: 500m2

Ground Floor Features:

Currently tenanted by an industrial operator

Large workshop area with roller door access

Three-phase power supply

Neat office component suitable for admin or client services