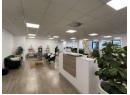

Suite 1301 - 13th Floor:

- Total Sectional Area: 232 sqm (Internal Office: 186 sqm + Utility Section: 46 sqm).
- Parking: 9 Dedicated Bays.
- Balcony Area: 45 sqm Perfect for a relaxed outdoor workspace. Storeroom: 22 sqm Extra secure storage.
- Unit Price: R7,538,940.00 (Excl. VAT)
- Estimated Monthly Rates: R13,920.00.
- Fstimated Monthly Levies: R6 670 00