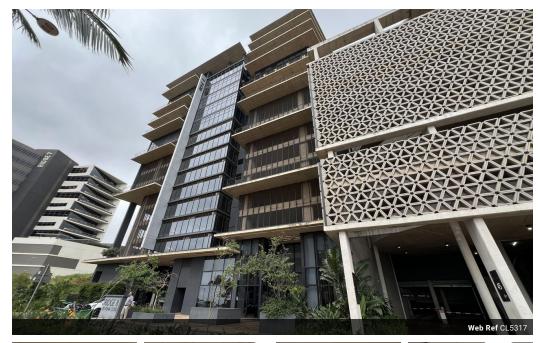

Premium Office Space for Sale in Umhlanga Ridge.

Premium Office Space for Sale in Umhlanga Ridge.

Location: Ridge 8, Umhlanga Ridge Availability: Currently Tenanted

Secure a premium office space in the prestigious Ridge 8 development, offering a modern, high-end corporate environment in the heart of Umhlanga Ridge. Ideal for businesses looking to establish a presence in a sought-after commercial hub with excellent accessibility and state-of-the-art facilities.

Suite 1301 - 13th Floor:

- Total Sectional Area: 232 sqm (Internal Office: 186 sqm + Utility Section: 46 sqm).
- Parking: 9 Dedicated Bays.
- Balcony Area: 45 sqm Perfect for a relaxed outdoor workspace. Storeroom: 22 sqm Extra secure storage.
- Unit Price: R7,538,940.00 (Excl. VAT)
- Estimated Monthly Rates: R13,920.00.
- Fstimated Monthly Levies: R6 670 00

## Features

Title Sectional **Building Name** Ridge 8 Zoning Commercial

Interior Exterior Sizes 232m<sup>2</sup> Air Conditioning Yes Floor Size Yes Security