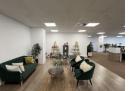

Suite 1301 - 13th Floor:

- Total Sectional Area: 232 sqm (Internal Office: 186 sqm + Utility Section: 46 sqm).
- Parking: 9 Dedicated Bays.
- Balcony Area: 45 sqm Perfect for a relaxed outdoor workspace. Storeroom: 22 sqm Extra secure storage.
- Unit Price: R7,538,940.00 (Excl. VAT)
- Estimated Monthly Rates: R13,920.00.
- Fstimated Monthly Levies: R6 670 00