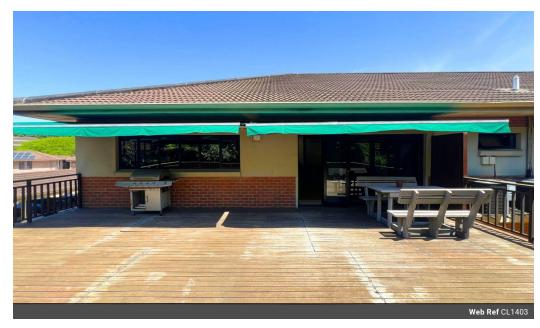

## A Grade Office Block For Sale

Presenting an exceptional opportunity for owner occupation, this expansive office building located within the prestigious Derby Downs Office Park in Westville, offers a generous space measuring 885 square meters. Currently partitioned, the layout can be effortlessly reconfigured to suit the specific needs of prospective purchasers, ensuring flexibility and customization.

#### **Extras**

Lobby in Building Covered Parking Balcony Security Conference Room Air Conditioner Open Plan Sliding Doors Guard House Backup Power Wooden Deck