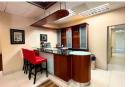

### Key Features:

- Ground Floor: Welcoming lobbies on either side of the building provide access to both the ground floor and the first floor. The ground floor comprises an open-plan layout in the center, flanked by 7 separate offices, a store room, a kitchen, and male and female toilets.
- First Floor: Ascending to the first floor unveils a spacious boardroom capable of accommodating 20+ people, complemented by a