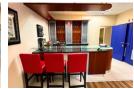

## A Grade Office Block For Sale

Presenting an exceptional opportunity for owner occupation, this expansive office building located within the prestigious Derby Downs Office Park in Westville, offers a generous space measuring 885 square meters. Currently partitioned, the layout can be effortlessly reconfigured to suit the specific needs of prospective purchasers, ensuring flexibility and customization.

### Key Features:

- Ground Floor: Welcoming lobbies on either side of the building provide access to both the ground floor and the first floor. The ground floor comprises an open-plan layout in the center, flanked by 7 separate offices, a store room, a kitchen, and male and female toilets.
- First Floor: Ascending to the first floor unveils a spacious boardroom capable of accommodating 20+ people, complemented by a