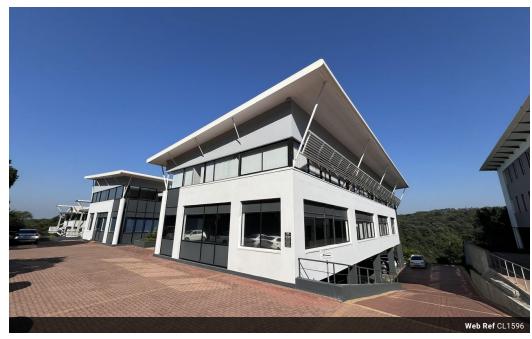

## AAA-Grade Offices To Let in Westway Office Park, Westville.

First-floor offices are in the prestigious Westway Office Park, renowned for housing big national brand companies. This prime location offers easy access to the N3 highway and the Pavilion Shopping Centre, ensuring convenience for staff and clients.

The office space measures 134,10 sqm and features a spacious reception area that doubles as a waiting area for clients. It includes 3 separate offices which includes a managers office, a general office, which can be utilized as a server/storage room if needed, alongside an open plan office designed to accommodate a large staff. There is a well-sized boardroom as well. The park imposes a levy for maintenance and security.