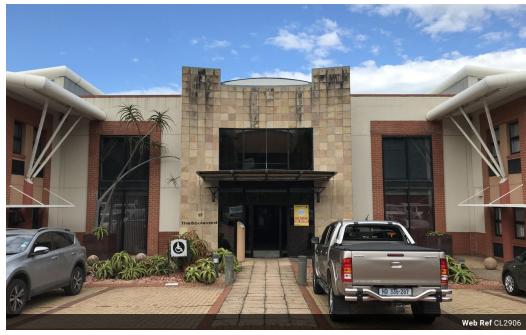

## 073 6601990

Block C Bellevue Campus 5 Bellevue Road Kloof

R130 per m<sup>2</sup>

Gross Monthly Rental R13,650 Excl. VAT

A-Grade Office Space To Let in Westway Office Park, Westville.

A-Grade Office Space To Let in Westway Office Park, Westville.

This contemporary 105 sqm office space on the first floor of the sought-after Westway Office Park offers exceptional visibility with exposure to the N3 Freeway. Located in the heart of Westville, this business park is home to a range of esteemed national and branded tenants, adding significant credibility to your business.

## Key Features:

- Strategic Location: Westway Office Park enjoys a central position with high visibility from the N3 Freeway. The surrounding area is vibrant with premier retail centers, national brands, and bustling market activity, enhancing the appeal of this upscale suburb.