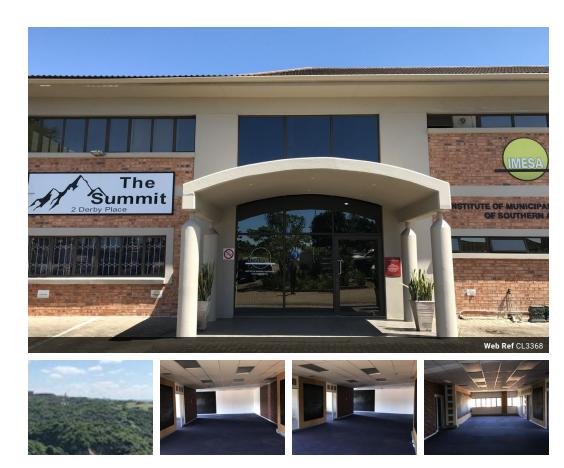

## A-Grade Office Space To Let in Derby Downs Office Park, Westville.

A-Grade Office Space To Let in Derby Downs Office Park, Westville.

Located in the prestigious Derby Downs Office Park in Westville, this 360 SQM A-grade office space offers a perfect blend of elegance and functionality. Nestled in a vibrant business hub, the office park sits in a quiet street, providing a peaceful working environment while remaining central to key amenities.

The office features a spacious open-plan layout with limitless potential to configure according to your business needs. Fully carpeted and equipped with ducted air conditioning and blinds, this office offers a comfortable and professional environment. Additionally, the unit has its own private kitchen and 4 well-maintained bathrooms.

Key Features:

- Total Size: 360 SQM.

## Features

| Zoning                         | Commercial                   |  |                      |     |                            |                   |
|--------------------------------|------------------------------|--|----------------------|-----|----------------------------|-------------------|
| <b>Interior</b><br>Air Conditi | Interior<br>Air Conditioning |  | Exterior<br>Security | Yes | <b>Sizes</b><br>Floor Size | 400m <sup>2</sup> |