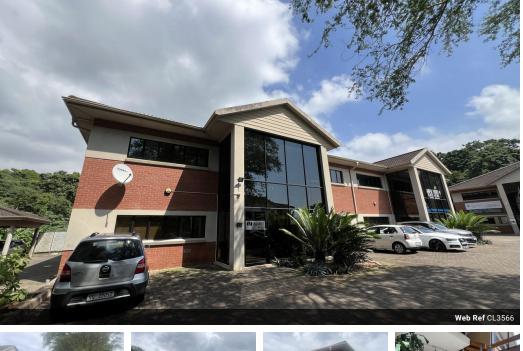

## 073 6601990

Block C Bellevue Campus 5 Bellevue Road Kloof

## R125 per m<sup>2</sup>

Gross Monthly Rental R25,000 Excl. VAT

Contemporary A-Grade Office Space in Westville's Premier Derby Downs Office Park.

Contemporary A-Grade Office Space in Westville's Premier Derby Downs Office Park.

Elevate your business with this 200 SQM modern office space situated in the prestigious Derby Downs Office Park, one of Westville's most sought-after business locations. Offering M13 highway exposure, this prime spot ensures visibility and convenience while positioning your company alongside renowned branded and national tenants, adding prestige and credibility to your enterprise.

Key Features:

- Spacious 200 SQM of premium office space, ideal for a variety of business needs.
- Layout: Features a well-designed office with separate male and female toilets and a private kitchenette for added convenience.
- Exclusive-use deck at the rear of the building, perfect for informal meetings or employee downtime.