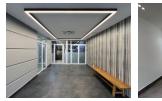

Office Features:

- Ground floor unit with a dedicated kitchen
- Access to shared verandas on either side of the building entrance (50% use allocated to tenants adjoining each side)
- Shared ablutions on the same floor
- Connected to a building generator, offering reliable backup power (excluding air-conditioning)
- Backup water system providing up to 4 days of supply