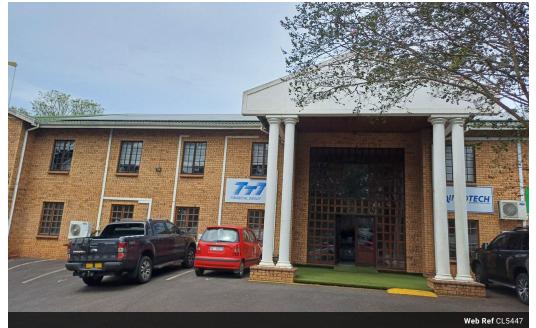

## 245.5m2 First Floor Office to rent in Hillcrest

This 245.5m2 first floor office is part of a secure office park in central Hillcrest.

The office offers a great mix of open plan spaces as well as well sized executive offices. The space is fully carpeted and has air conditioners. The ablutions and kitchenette are neatly tucked away and are shared with one neighboring tenant.

The office block offers security (R1708.70 per month), back up water and a generator. There is ample secure parking available at R350 per bay per month.

We are a team of experienced, professional property practitioners focused within the Commercial and Industrial property sector of South Africa. We aim to create value for parties involved in any transaction.