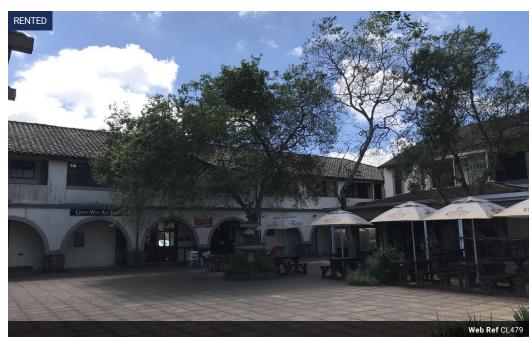

## A Grade Office To Let In Gillitts.

This modern office space is on the first floor of a prime retail building, which is situated at the heart of Gillitts, giving tenants M13 Highway Road exposure. The Gillitts area boasts an array of branded and national businesses providing your business with significant credibility.

The suburb is surrounded by top retail centres, national brands and businesses and frequent market activity which add to the livelihood of the upmarket suburb.

The office space measures 74m2 with a new fit out, providing a very high standard of environment. The unit boasts 3 Offices, toilet and a kitchenet, and is fully tiled.