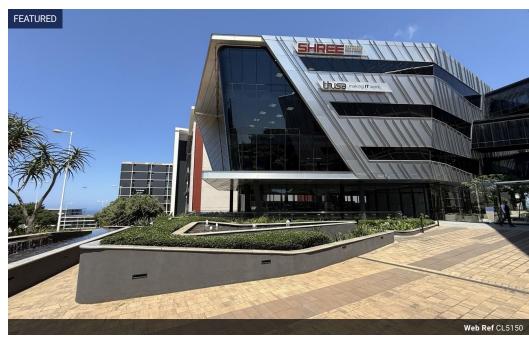

## AAA-Grade Offices for Rent - Prime Location in Umhlanga

AAA-Grade Offices for Rent - Prime Location in Umhlanga 445m2 | Ground Floor with Exclusive Patio

Location: Main Road, Umhlanga

Property Highlights:

- Spacious Office Space: 445m2 of AAA-grade offices with a modern, open-plan design and floor-to-ceiling glass exterior, flooding the space with natural light.
- Exclusive Features: Includes a private-use exterior patio, perfect for informal meetings or staff breaks.
- Exceptional Amenities:
- On-site cafe for staff convenience
- Gym available exclusively for staff use.
- Beautifully landscaped exterior gardens with seating areas for relaxation or client meetings. Functional Design: Multiple entrance doors ensure flexibility for team and client access. Secure Environment:

- Underground parking for tenants.