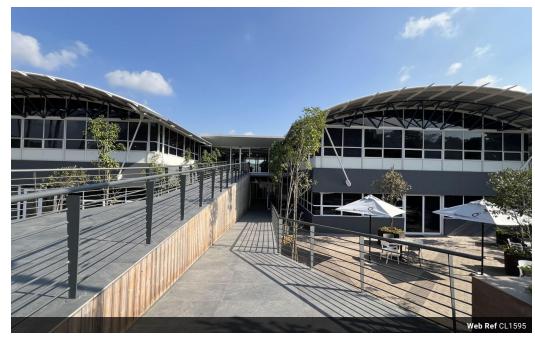

## 073 6601990

Block C Bellevue Campus 5 Bellevue Road Kloof

R160 per m<sup>2</sup>

Gross Monthly Rental R31,428 Excl. VAT

AAA-Grade Offices To Let in Westway Office Park, Westville.

Sizes

Floor Size

AAA-Grade Offices To Let in Westway Office Park, Westville.

Offices are available in the prestigious Westway Office Park, renowned for housing national big brand companies. This prime location offers easy access to the N3 highway and the Pavilion Shopping Centre, ensuring convenience for staff and clients.

This unit is on the ground floor and measures 196.42 sqm and has its own dedicated kitchen. It also has use of the outside veranda's on either side of the entrance to the building (i.e. we have allocated 50% to the tenants that join onto the verandas and 50% to the remaining tenants in the building. The unit shares the ablutions on the floor with the rest of the tenants on the ground floor.