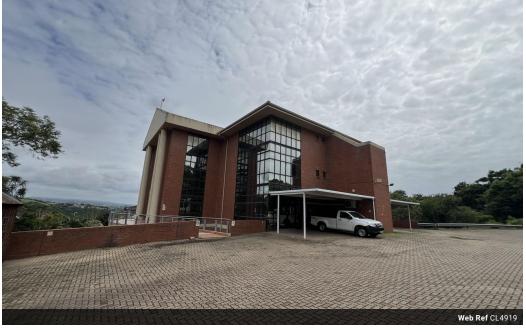

## Modern Office Building To Let in Derby Downs Office Park, Westville.

Modern Office Building To Let in Derby Downs Office Park, Westville.

Explore the opportunity to lease this well-appointed office building at 7 Sookhai Place in the prestigious Derby Downs Office Park. Offering a total GLA of 1,700 sqm, this property is designed to meet the needs of modern businesses while providing a secure and professional environment.

Property Overview:

- Total GLA: 1,700 sqm, including a 100 sqm secure basement storage room.
  Basement Features: Staff change room with toilet and shower, ideal for cleaning staff or night watchmen, with space for lockers.
- Parking: 68 parking bays, including 18 covered basement bays. - Fire Safety: Equipped with a sprinkler fire suppression system throughout the building.