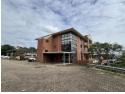

## Modern Office Building To Let in Derby Downs Office Park, Westville.

Modern Office Building To Let in Derby Downs Office Park, Westville.

Explore the opportunity to lease this well-appointed office building at 7 Sookhai Place in the prestigious Derby Downs Office Park. Offering a total GLA of 1,700 sqm, this property is designed to meet the needs of modern businesses while providing a secure and professional environment.

Property Overview:

- Total GLA: 1,700 sqm, including a 100 sqm secure basement storage room.
  Basement Features: Staff change room with toilet and shower, ideal for cleaning staff or night watchmen, with space for lockers.
- Parking: 68 parking bays, including 18 covered basement bays. - Fire Safety: Equipped with a sprinkler fire suppression system throughout the building.