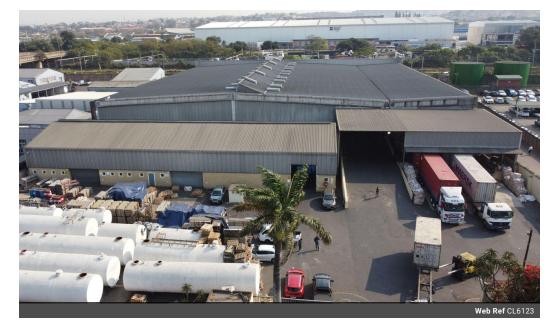

## 7,444m<sup>2</sup> Warehouse For Sale in Mobeni

Prime Industrial Property for Sale in Mobeni

This exceptional property in Mobeni presents a rare opportunity for businesses seeking to establish or expand their operations in a prime industrial hub. With two expansive warehouses and excellent logistics capabilities, this site is ideal for high-volume operations.

Property Overview:

- Location: Mobeni
- Total Area: 7,444 sqm

Area Breakdown:

- Main Warehouse 1: 5,509 sqm
- Warehouse 2: 890 sqm
  Internal Loading Platform: 585 sqm
- External Loading Platform: 278 sqm
- Main Office (Ground Floor): 362 sam