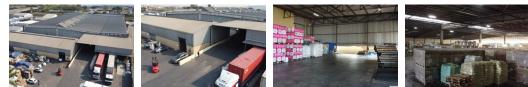

## 7,444m<sup>2</sup> Warehouse For Sale in Mobeni

Prime Industrial Property for Sale in Mobeni

This exceptional property in Mobeni presents a rare opportunity for businesses seeking to establish or expand their operations in a prime industrial hub. With two expansive warehouses and excellent logistics capabilities, this site is ideal for high-volume operations.

Property Overview:

- Location: Mobeni
- Total Area: 7,444 sqm

Area Breakdown:

- Main Warehouse 1: 5,509 sqm
- Warehouse 2: 890 sqm
  Internal Loading Platform: 585 sqm
- External Loading Platform: 278 sqm
- Main Office (Ground Floor): 362 sam