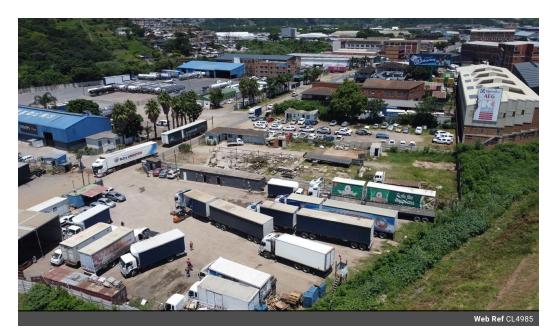

This 2,500m2 industrial property at 241 Peter Avenue offers a unique combination of highway exposure, flat terrain, and existing infrastructure, making it an ideal investment for logistics, warehousing, or light manufacturing. With a small building and office space already on-site and 3-phase power supply, this property is ready to meet your operational needs.

Prime Location: Situated in Springfield, Durban, this property benefits from direct access to major highways (N2/M4), ensuring seamless connectivity to Durban's port, national road networks, and key industrial nodes.

## Features

Zoning Industrial

Sizes

Floor Size 2,500m<sup>2</sup>