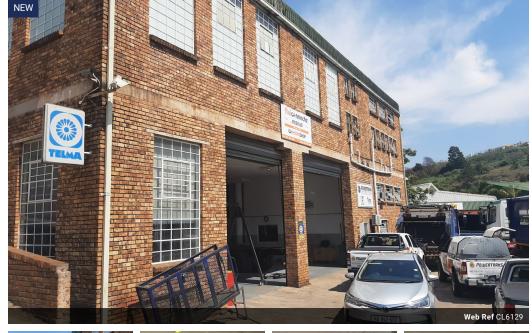

## 1440m2 Industrial Property for sale in Westmead

This impressive industrial property features two warehouses spread over two levels, offering flexibility and strong investment potential. Perfect for an investor seeking dual tenancies or an owner-occupier planning for future expansion while leveraging rental income.

Top Floor

Approx. 620m2 of warehouse space plus 120m2 mezzanine

6.1-meter internal clearance

100 amps of power supply

1 roller door with 370m<sup>2</sup> secure yard

Container truck access for efficient logistics

Yes

100

Ground Floor Approximately 700m2

### Features

Zoning Industrial

Interior Power 3 Phase Power Amps

Sizes Floor Size

1,440m<sup>2</sup>