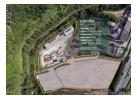

David Asbury 0715155750 david@fundation.co.za

Contact Fundation Property

073 6601990

Block C Bellevue Campus 5 Bellevue Road Kloof

R35 per m<sup>2</sup>

Gross Monthly Rental R1,328,600 Excl. VAT

Prime Land Parcels for Rent at 97 Lark Road, Glen Anil

Prime Land Parcels for Rent at 97 Lark Road, Glen Anil

Discover a rare opportunity to lease prime industrial land parcels in Glen Anil, Durban, offering ample space, security, and strategic positioning for a variety of industrial needs.

Property Overview:

Location: 97 Lark Road, Glen Anil Total Land Available: 37,960 sqm

Land Breakdown:

Portion 1: 12,778 sqm Portion 2: 20,165 sqm Portion 3: 5,017 sqm

Lease Availability: