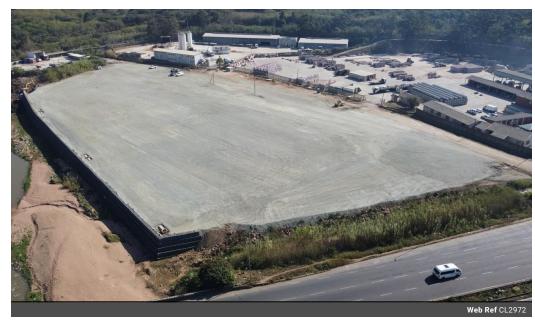

David Asbury 0715155750 david@fundation.co.za

Contact Fundation Property

073 6601990

Block C Bellevue Campus 5 Bellevue Road Kloof

R35 per m<sup>2</sup>

Gross Monthly Rental R1,328,600 Excl. VAT

Prime Land Parcels for Rent at 97 Lark Road, Glen Anil

Prime Land Parcels for Rent at 97 Lark Road, Glen Anil

Discover a rare opportunity to lease prime industrial land parcels in Glen Anil, Durban, offering ample space, security, and strategic positioning for a variety of industrial needs.

Property Overview:

Location: 97 Lark Road, Glen Anil Total Land Available: 37,960 sqm

Land Breakdown:

Portion 1: 12,778 sqm Portion 2: 20,165 sqm Portion 3: 5,017 sqm

Lease Availability: