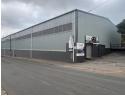

## Modern Warehouse with Prime Exposure at 390 Bluff Road, Jacobs, 1,875m2

Modern Warehouse with Prime Exposure at 390 Bluff Road, Jacobs, 1,875m2

Looking for a state-of-the-art warehouse facility in the thriving industrial hub of Jacobs? This recently redeveloped property at 390 Bluff Road offers 1,875m2 of premium industrial space, designed for maximum efficiency and visibility. Ideal for businesses in storage, distribution, or light manufacturing, this warehouse is built to elevate your operations.

## Property Details:

- 1,875m2 of modern warehouse space with an 8-meter height to eaves
- Equipped with 3-phase power at 100 amps
- A well-positioned roller shutter door facilitates seamless movement of goods
- Located on Bluff Road, this property benefits from high visibility
- A 137m2 office space is conveniently incorporated into the warehouse
- Staff ablutions are included