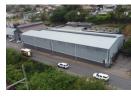

## Modern Warehouse with Prime Exposure at 390 Bluff Road, Jacobs, 1,875m2

Modern Warehouse with Prime Exposure at 390 Bluff Road, Jacobs, 1,875m2

Looking for a state-of-the-art warehouse facility in the thriving industrial hub of Jacobs? This recently redeveloped property at 390 Bluff Road offers 1,875m2 of premium industrial space, designed for maximum efficiency and visibility. Ideal for businesses in storage, distribution, or light manufacturing, this warehouse is built to elevate your operations.

## Property Details:

- 1,875m2 of modern warehouse space with an 8-meter height to eaves
- Equipped with 3-phase power at 100 amps
- A well-positioned roller shutter door facilitates seamless movement of goods
- Located on Bluff Road, this property benefits from high visibility
- A 137m2 office space is conveniently incorporated into the warehouse
- Staff ablutions are included