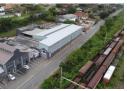

## Modern Warehouse with Prime Exposure at 390 Bluff Road, Jacobs, 1,875m2

Modern Warehouse with Prime Exposure at 390 Bluff Road, Jacobs, 1,875m2

Looking for a state-of-the-art warehouse facility in the thriving industrial hub of Jacobs? This recently redeveloped property at 390 Bluff Road offers 1,875m2 of premium industrial space, designed for maximum efficiency and visibility. Ideal for businesses in storage, distribution, or light manufacturing, this warehouse is built to elevate your operations.

## Property Details:

- 1,875m2 of modern warehouse space with an 8-meter height to eaves
- Equipped with 3-phase power at 100 amps
- A well-positioned roller shutter door facilitates seamless movement of goods
- Located on Bluff Road, this property benefits from high visibility
- A 137m2 office space is conveniently incorporated into the warehouse
- Staff ablutions are included