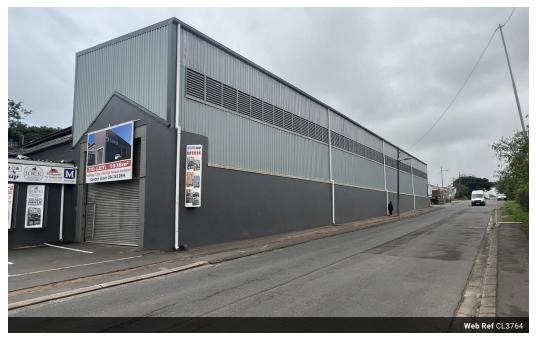

## Modern Warehouse with Prime Exposure at 390 Bluff Road, Jacobs, 1,875m2

Modern Warehouse with Prime Exposure at 390 Bluff Road, Jacobs, 1,875m2

Looking for a state-of-the-art warehouse facility in the thriving industrial hub of Jacobs? This recently redeveloped property at 390 Bluff Road offers 1,875m2 of premium industrial space, designed for maximum efficiency and visibility. Ideal for businesses in storage, distribution, or light manufacturing, this warehouse is built to elevate your operations.

## Property Details:

- 1,875m2 of modern warehouse space with an 8-meter height to eaves
- Equipped with 3-phase power at 100 amps
- A well-positioned roller shutter door facilitates seamless movement of goods
- Located on Bluff Road, this property benefits from high visibility
- A 137m2 office space is conveniently incorporated into the warehouse
- Staff ablutions are included