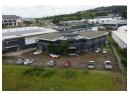

## Industrial/Office Property for Lease in Riverhorse Valley

Industrial/Office Property for Lease in Riverhorse Valley

Looking for a well-equipped industrial property in a prime location? This exceptional property in Riverhorse Valley offers 1,291m2 of total space, including a 350.48m2 warehouse and 940.52m2 of office space. Ideal for businesses requiring both administrative and operational areas, this property offers modern facilities with easy access to major transport routes and a secure environment.

## Key Features:

- Office Space: 940.52m2 of dedicated office area featuring an open, well-lit layout, perfect for a growing business. Warehouse: 350.48m2 warehouse space, offering easy access for storage, distribution, or manufacturing.
- Private Yard: Secure, private yard area for additional storage or parking.