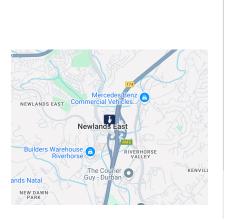

## Industrial/Office Property for Lease in Riverhorse Valley

Industrial/Office Property for Lease in Riverhorse Valley

Looking for a well-equipped industrial property in a prime location? This exceptional property in Riverhorse Valley offers 1,291m2 of total space, including a 350.48m2 warehouse and 940.52m2 of office space. Ideal for businesses requiring both administrative and operational areas, this property offers modern facilities with easy access to major transport routes and a secure environment.