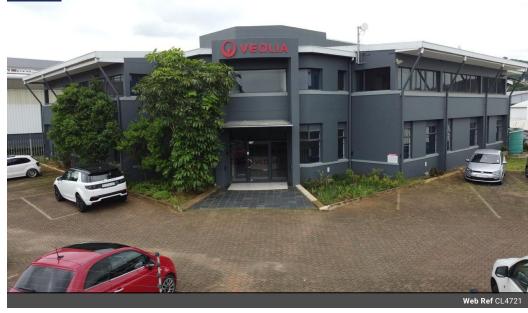

## Industrial/Office Property for Lease in Riverhorse Valley

Industrial/Office Property for Lease in Riverhorse Valley

Looking for a well-equipped industrial property in a prime location? This exceptional property in Riverhorse Valley offers 1,291m2 of total space, including a 350.48m2 warehouse and 940.52m2 of office space. Ideal for businesses requiring both administrative and operational areas, this property offers modern facilities with easy access to major transport routes and a secure environment.

## Key Features:

- Office Space: 940.52m2 of dedicated office area featuring an open, well-lit layout, perfect for a growing business. Warehouse: 350.48m2 warehouse space, offering easy access for storage, distribution, or manufacturing.
- Private Yard: Secure, private yard area for additional storage or parking.