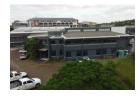

## Industrial/Office Property for Lease in Riverhorse Valley

Industrial/Office Property for Lease in Riverhorse Valley

Looking for a well-equipped industrial property in a prime location? This exceptional property in Riverhorse Valley offers 1,291m2 of total space, including a 350.48m2 warehouse and 940.52m2 of office space. Ideal for businesses requiring both administrative and operational areas, this property offers modern facilities with easy access to major transport routes and a secure environment.

## Key Features:

- Office Space: 940.52m2 of dedicated office area featuring an open, well-lit layout, perfect for a growing business. Warehouse: 350.48m2 warehouse space, offering easy access for storage, distribution, or manufacturing.
- Private Yard: Secure, private yard area for additional storage or parking.