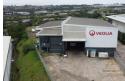

## Industrial/Office Property for Lease in Riverhorse Valley

Industrial/Office Property for Lease in Riverhorse Valley

Looking for a well-equipped industrial property in a prime location? This exceptional property in Riverhorse Valley offers 1,291m2 of total space, including a 350.48m2 warehouse and 940.52m2 of office space. Ideal for businesses requiring both administrative and operational areas, this property offers modern facilities with easy access to major transport routes and a secure environment.