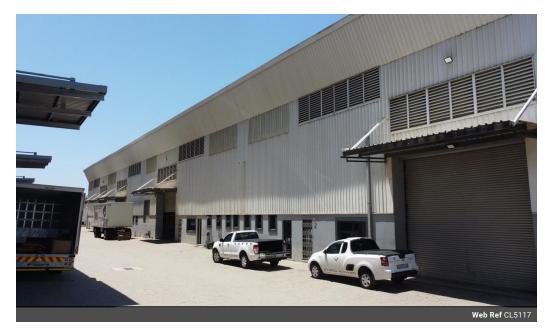

# Modern 1,750m2 Industrial Storage Unit for Rent - Riverhorse Valley

Modern 1,750m2 Industrial Storage Unit for Rent - Riverhorse Valley

Prime Location | Secure Estate | Available 1 May 2025

### Property Overview:

- Size: 1,750m2 total 899m2 Ground Floor
- 750m2 Second Floor
- Location: Strategically positioned in the highly sought-after Riverhorse Valley Industrial Park, with easy access to the N3 Highway.