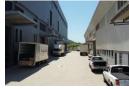

# Modern 1,750m2 Industrial Storage Unit for Rent - Riverhorse Valley

Modern 1,750m2 Industrial Storage Unit for Rent - Riverhorse Valley

Prime Location | Secure Estate | Available 1 May 2025

### Property Overview:

- Size: 1,750m2 total 899m2 Ground Floor
- 750m2 Second Floor
- Location: Strategically positioned in the highly sought-after Riverhorse Valley Industrial Park, with easy access to the N3 Highway.