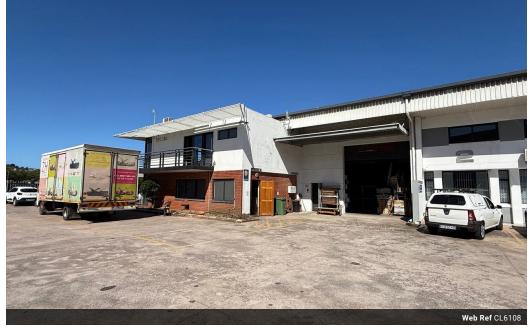

## Premium Industrial Unit for Lease - 12 Kubu Avenue, Riverhorse Valley

Premium Industrial Unit for Lease - 12 Kubu Avenue, Riverhorse Valley

Property Overview:

- Location: 12 Kubu Avenue, Riverhorse Valley
- Gross Lettable Area (GLA): 1,246 m<sup>2</sup>
- Rental Rate: R100/m<sup>2</sup>
  Availability: Immediate

Property Description:

Situated within one of Riverhorse Valley's most sought-after industrial parks, this premium warehouse offers a combination of exceptional office space and versatile warehouse facilities. Known for its security and central location, the complex provides convenient access to major arterial routes and logistical hubs.

The total area of 1,246 m<sup>2</sup> is divided into a high-quality office complex measuring 446 m<sup>2</sup> and a spacious double-volume warehouse of 800 m<sup>2</sup>. The warehouse boasts clear-span space with impressive heights –7 metres to the eaves and 9 metres at the