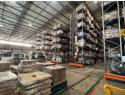

Prime 4,000m2 Warehouse for Lease in Riverhorse Valley - Ideal for Logistics & Distribution

This exceptional 4,000m2 warehouse space available for lease in the prestigious Riverhorse Valley Business Estate, a prime industrial node near Umhlanga. With unmatched access to major transport routes, including the N2 highway, this facility is perfectly positioned for businesses seeking superior logistics efficiency and connectivity.

## Key Features:

- Warehouse Size: 4,000m2 of A-grade industrial space, ideal for large-scale logistics, distribution, or manufacturing operations. Yard Space: A generous 7,000m2 of hardened yard provides ample room for truck articulation, container handling, and superlink
- Height to Eaves: Impressive 15 meters of height to eaves, allowing for optimal racking and vertical storage solutions.