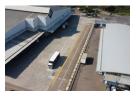

## Key Features:

- Warehouse Size: 4,000m2 of A-grade industrial space, ideal for large-scale logistics, distribution, or manufacturing operations. Yard Space: A generous 7,000m2 of hardened yard provides ample room for truck articulation, container handling, and superlink
- Height to Eaves: Impressive 15 meters of height to eaves, allowing for optimal racking and vertical storage solutions.