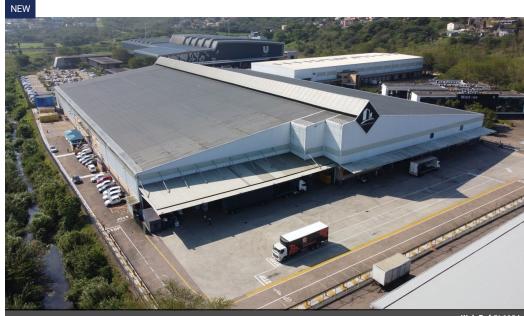

Prime 4,000m2 Warehouse for Lease in Riverhorse Valley - Ideal for Logistics & Distribution

This exceptional 4,000m2 warehouse space available for lease in the prestigious Riverhorse Valley Business Estate, a prime industrial node near Umhlanga. With unmatched access to major transport routes, including the N2 highway, this facility is perfectly positioned for businesses seeking superior logistics efficiency and connectivity.

## Key Features:

- Warehouse Size: 4,000m2 of A-grade industrial space, ideal for large-scale logistics, distribution, or manufacturing operations. Yard Space: A generous 7,000m2 of hardened yard provides ample room for truck articulation, container handling, and superlink
- Height to Eaves: Impressive 15 meters of height to eaves, allowing for optimal racking and vertical storage solutions.