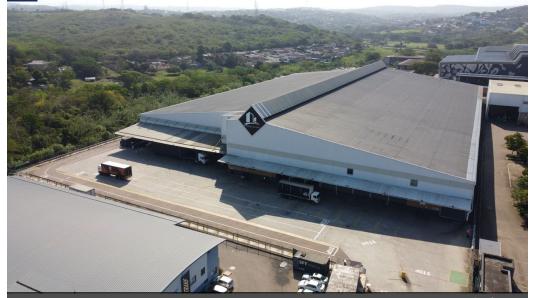

### Prime 6,000m2 Portion for Lease in Riverhorse Valley - Exceptional Logistics & Distribution Hub

Prime 6,000m2 Portion for Lease in Riverhorse Valley - Exceptional Logistics & Distribution Hub

Looking for the perfect warehouse space to elevate your business operations? A 6,000m2 portion of this exceptional facility in Riverhorse Valley Business Estate is now available for lease. Ideally suited for large-scale logistics, distribution, or manufacturing, this property offers all the necessary infrastructure for seamless, efficient operations within one of Durban's most prestigious industrial hubs.

Key Features:

- Warehouse Size: 6,000m2 of A-grade industrial space, designed for optimal functionality and operational flow. - Yard Space: The site includes access to a large hardened yard, offering ample truck articulation space and superlink access, perfect for container handling and high-volume logistics.