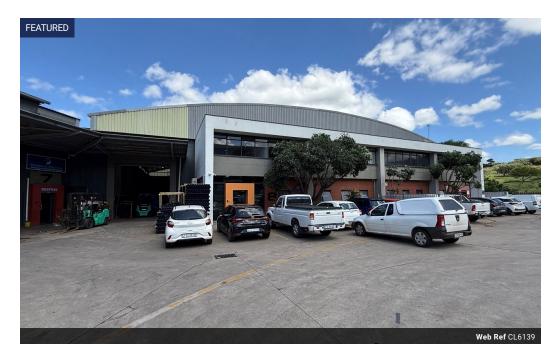

1,671 m2 A-Grade Facility To Let - Prime Logistics & Office Space in Riverhorse Valley

Available from 1 July 2025, this well-maintained 1,671 m2 industrial property in Riverhorse Valley offers an exceptional mix of high-specification warehouse and AAA-grade office space. Positioned in one of Durban's most sought-after industrial nodes, the property combines functionality, visibility, and prime access to major transport routes, including the nearby N2 freeway.

## Key Features:

- AAA-Grade Offices: High-quality office space ideal for executive and large administrative functions
- Warehouse Height: Impressive 8m floor-to-eave height to accommodate racking and vertical storage
- Large Roller Door: Facilitates easy movement of goods and access for truck
- Undercover Loading Area: Ensures weather-protected loading and offloading