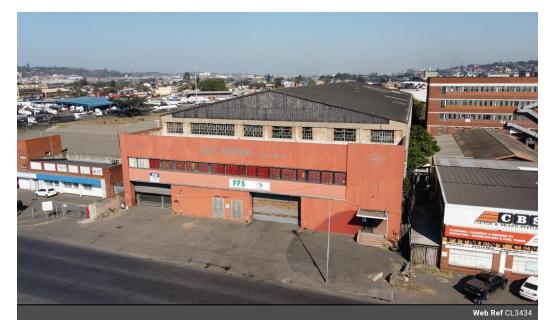

## Industrial Property for Lease - 66 Solomon Mahlangu Drive, Rossburgh

Industrial Property for Lease - 66 Solomon Mahlangu Drive, Rossburgh

Property Overview:

Location: 66 Solomon Mahlangu Drive, Rossburgh, Durban Total GLA: 7,820 sqm Upstairs Area: 3,820 sqm Downstairs Area: 4,000 sqm Proximity to Durban Port: Less than 10km

Key Features:

High Visibility: Prominent exposure on a major road, ideal for branding and business recognition. Strategic Location: Close to Durban Port and key transport routes, ensuring efficient logistics and distribution. Double-Story Layout: Flexible spaces on both levels, suitable for various operations. Ceiling Heights: 10-12m upstairs, 8m downstairs, providing ample vertical space for storage or manufacturing. Power Supply: 100 amps per floor, 3-phase power to accommodate industrial activities.