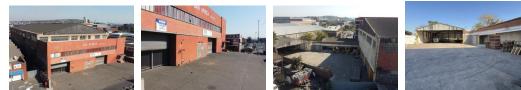

## Industrial Property for Lease - 66 Solomon Mahlangu Drive, Rossburgh

Industrial Property for Lease - 66 Solomon Mahlangu Drive, Rossburgh

Property Overview:

Location: 66 Solomon Mahlangu Drive, Rossburgh, Durban Total GLA: 7,820 sqm Upstairs Area: 3,820 sqm Downstairs Area: 4,000 sqm Proximity to Durban Port: Less than 10km

Key Features:

High Visibility: Prominent exposure on a major road, ideal for branding and business recognition. Strategic Location: Close to Durban Port and key transport routes, ensuring efficient logistics and distribution. Double-Story Layout: Flexible spaces on both levels, suitable for various operations. Ceiling Heights: 10-12m upstairs, 8m downstairs, providing ample vertical space for storage or manufacturing. Power Supply: 100 amps per floor, 3-phase power to accommodate industrial activities.