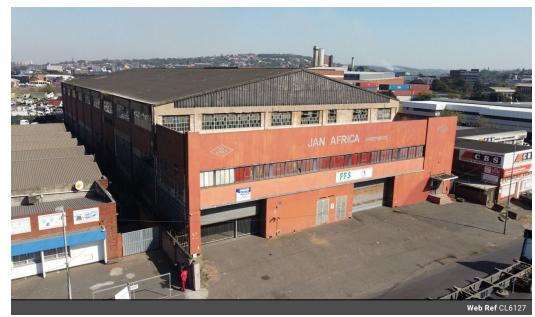

Property Overview:

Location: 66 Solomon Mahlangu Drive, Rossburgh, Durban Total GLA: 7,820 sqm Upstairs Area: 3,820 sqm Downstairs Area: 4,000 sqm Proximity to Durban Port: Less than 10km

Key Features:

High Visibility: Prominent exposure on a major road, ideal for branding and business recognition. Strategic Location: Close to Durban Port and key transport routes, ensuring efficient logistics and distribution. Double-Story Layout: Flexible spaces on both levels, suitable for various operations. Ceiling Heights: 10-12m upstairs, 8m downstairs, providing ample vertical space for storage or manufacturing. Power Supply: 100 amps per floor, 3-phase power to accommodate industrial activities.

## Features

Zoning Industrial

Sizes

Floor Size 7,820m<sup>2</sup>