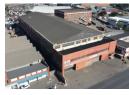

Property Overview:

Location: 66 Solomon Mahlangu Drive, Rossburgh, Durban Total GLA: 7,820 sqm Upstairs Area: 3,820 sqm Downstairs Area: 4,000 sqm Proximity to Durban Port: Less than 10km

Key Features:

High Visibility: Prominent exposure on a major road, ideal for branding and business recognition. Strategic Location: Close to Durban Port and key transport routes, ensuring efficient logistics and distribution. Double-Story Layout: Flexible spaces on both levels, suitable for various operations. Ceiling Heights: 10-12m upstairs, 8m downstairs, providing ample vertical space for storage or manufacturing. Power Supply: 100 amps per floor, 3-phase power to accommodate industrial activities.

## Features

Zoning Industrial

Sizes

Floor Size 7,820m<sup>2</sup>