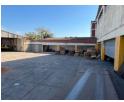

Property Overview:

Location: 66 Solomon Mahlangu Drive, Rossburgh, Durban Total GLA: 7,820 sqm Upstairs Area: 3,820 sqm Downstairs Area: 4,000 sqm Proximity to Durban Port: Less than 10km

Key Features:

High Visibility: Prominent exposure on a major road, ideal for branding and business recognition. Strategic Location: Close to Durban Port and key transport routes, ensuring efficient logistics and distribution. Double-Story Layout: Flexible spaces on both levels, suitable for various operations. Ceiling Heights: 10-12m upstairs, 8m downstairs, providing ample vertical space for storage or manufacturing. Power Supply: 100 amps per floor, 3-phase power to accommodate industrial activities.

## Features

Zoning Industrial

Sizes

Floor Size 7,820m<sup>2</sup>