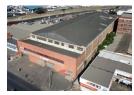

Property Overview:

Location: 66 Solomon Mahlangu Drive, Rossburgh, Durban Total GLA: 7,820 sqm Upstairs Area: 3,820 sqm Downstairs Area: 4,000 sqm Proximity to Durban Port: Less than 10km

Key Features:

High Visibility: Prominent exposure on a major road, ideal for branding and business recognition. Strategic Location: Close to Durban Port and key transport routes, ensuring efficient logistics and distribution. Double-Story Layout: Flexible spaces on both levels, suitable for various operations. Ceiling Heights: 10-12m upstairs, 8m downstairs, providing ample vertical space for storage or manufacturing. Power Supply: 100 amps per floor, 3-phase power to accommodate industrial activities.

## Features

Zoning Industrial

Sizes

Floor Size 7,820m<sup>2</sup>