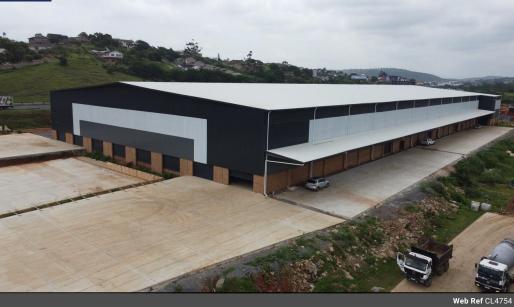

## Outstanding 10,601m2 Industrial Warehouse for Rent in Springfield Park, Durban

Outstanding 10,601m2 Industrial Warehouse for Rent in Springfield Park, Durban

Exceptional industrial warehouse available for lease in Springfield Park, Durban. Located with outstanding highway visibility to the N2, this warehouse is ideal for logistics, distribution, and warehousing companies, offering a range of features designed to support high-volume operations and provide maximum flexibility.

## Property Specifications:

- Great Exposure: Excellent visibility from the N3 Highway, ensuring your business has high traffic exposure. Total GLA: 10,601m2, providing vast space for storage, logistics, or manufacturing operations.
- Rental Rate: R100/m2 (triple net).
- Access: Superlink access, perfect for interlinks and large vehicle circulation.