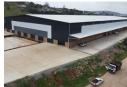

## Outstanding 10,601m2 Industrial Warehouse for Rent in Springfield Park, Durban

Outstanding 10,601m2 Industrial Warehouse for Rent in Springfield Park, Durban

Exceptional industrial warehouse available for lease in Springfield Park, Durban. Located with outstanding highway visibility to the N2, this warehouse is ideal for logistics, distribution, and warehousing companies, offering a range of features designed to support high-volume operations and provide maximum flexibility.

## Property Specifications:

- Great Exposure: Excellent visibility from the N3 Highway, ensuring your business has high traffic exposure. Total GLA: 10,601m2, providing vast space for storage, logistics, or manufacturing operations.
- Rental Rate: R100/m2 (triple net).
- Access: Superlink access, perfect for interlinks and large vehicle circulation.