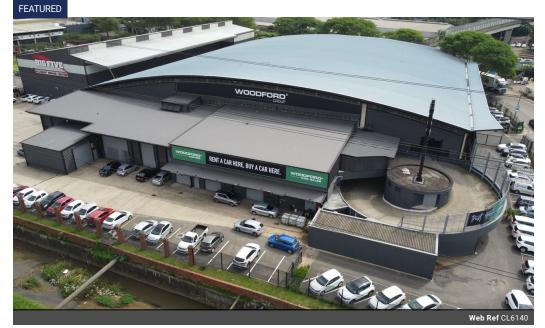

## 6902 m2 Prime Logistics Facility for Lease - 1 Intersite Avenue, Umgeni Business Park, Durban

6902 m2 Prime Logistics Facility for Lease - 1 Intersite Avenue, Umgeni Business Park, Durban

Seize the opportunity to secure a premium industrial property in one of Durban's most accessible and in-demand business parks. This 6902 m2 logistics and distribution facility at 1 Intersite Avenue offers a rare combination of expansive space, excellent infrastructure, and strategic location-making it ideal for businesses in warehousing, logistics, and large-scale operations.

Key Features:

- Extensive warehousing with a total Gross Lettable Area (GLA) of 6,902 m2, comprising:
- Main warehouse: 3,650 m
- Mezzanine: 1,325 m2 (heavy-duty floor supports up to 900 kg/m2)
  Sub-warehouses, shed, and additional space totalling over 1,000 m2
  Driveway and external hardstand: 818 m2
- Ablutions and staff areas: 175 m2