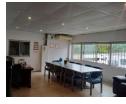

Warehouse Space: Double-volume warehouse with 7-meter internal height and a 6-meter roller shutter door.

Reception & Amenities: Includes a welcoming reception area, male and female ablutions with shower facilities, a small kitchenette, and a dedicated storeroom.