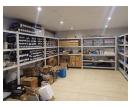

## 327m2 Mini Factory to rent in Waterfall

This well-maintained 327m2 mini factory is available to let in a secure and sought-after industrial park in Waterfall. Ideally located adjacent to the park's entrance gate and security office, the unit offers exceptional visibility and convenient access for deliveries.

Warehouse Space: Double-volume warehouse with 7-meter internal height and a 6-meter roller shutter door.

Reception & Amenities: Includes a welcoming reception area, male and female ablutions with shower facilities, a small kitchenette, and a dedicated storeroom.