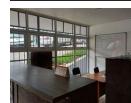

Warehouse Space: Double-volume warehouse with 7-meter internal height and a 6-meter roller shutter door.

Reception & Amenities: Includes a welcoming reception area, male and female ablutions with shower facilities, a small kitchenette, and a dedicated storeroom.