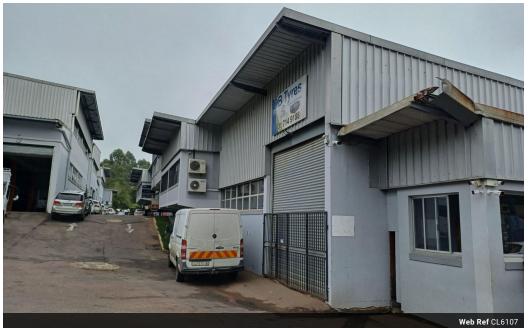

## 327m2 Mini Factory to rent in Waterfall

This well-maintained 327m2 mini factory is available to let in a secure and sought-after industrial park in Waterfall. Ideally located adjacent to the park's entrance gate and security office, the unit offers exceptional visibility and convenient access for deliveries.

Key Features:

Prime Location: Positioned near the entrance for maximum convenience and exposure.

Security: 24-hour security within a fully fenced industrial park.

Access: Suitable for 40-foot container truck access.

Warehouse Space: Double-volume warehouse with 7-meter internal height and a 6-meter roller shutter door.

Reception & Amenities: Includes a welcoming reception area, male and female ablutions with shower facilities, a small kitchenette, and a dedicated storeroom.