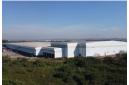

## POA

Mega-Warehouse for Lease with Superior Features in Prospecton

Mega-Warehouse for Lease with Superior Features in Prospecton

Unlock the potential of this massive industrial property in Prospecton, designed to meet the demands of high-volume operations with unparalleled efficiency.

Property Overview:

Location: 300 Fibres Road, Prospecton Total Area: 75,053 sqm

Area Breakdown:

Warehouse: 69,051 sqm Ground Floor Offices & Staff Facilities: 1,483 sqm First Floor Offices: 1,016 sqm Gatehouse: 13 sqm