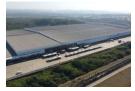

## POA

Mega-Warehouse for Lease with Superior Features in Prospecton

Mega-Warehouse for Lease with Superior Features in Prospecton

Unlock the potential of this massive industrial property in Prospecton, designed to meet the demands of high-volume operations with unparalleled efficiency.

Property Overview:

Location: 300 Fibres Road, Prospecton Total Area: 75,053 sqm

Area Breakdown:

Warehouse: 69,051 sqm Ground Floor Offices & Staff Facilities: 1,483 sqm First Floor Offices: 1,016 sqm Gatehouse: 13 sqm