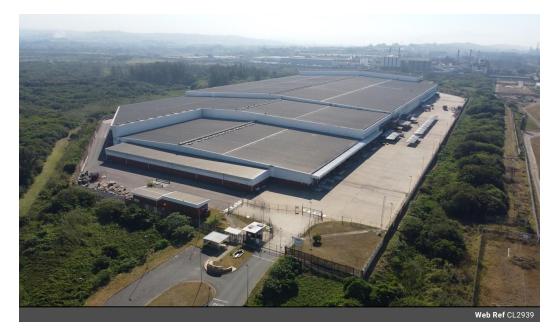

## POA

Mega-Warehouse for Lease with Superior Features in Prospecton

Mega-Warehouse for Lease with Superior Features in Prospecton

Unlock the potential of this massive industrial property in Prospecton, designed to meet the demands of high-volume operations with unparalleled efficiency.

Property Overview:

Location: 300 Fibres Road, Prospecton Total Area: 75,053 sqm

Area Breakdown:

Warehouse: 69,051 sqm Ground Floor Offices & Staff Facilities: 1,483 sqm First Floor Offices: 1,016 sqm Gatehouse: 13 sqm