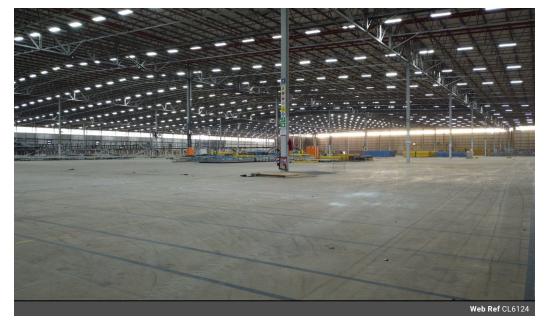

## Mega-Warehouse for Lease with Superior Features in Prospecton

Mega-Warehouse for Lease with Superior Features in Prospecton

Unlock the potential of this massive industrial property in Prospecton, designed to meet the demands of high-volume operations with unparalleled efficiency.

Property Overview:

Location: 300 Fibres Road, Prospecton Total Area: 75,053 sqm

Area Breakdown:

Warehouse: 69,051 sqm Ground Floor Offices & Staff Facilities: 1,483 sqm First Floor Offices: 1,016 sqm Gatehouse: 13 sqm Internal Loading Platform: 585 sqm External Loading Platform: 278 sqm