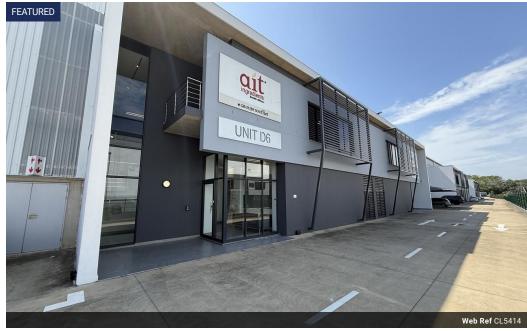

### 1,426sqm Industrial Unit with Premium Offices - Secure Park, 34 Siphosethu Road, Mount Edgecombe

1,426sgm Industrial Unit with Premium Offices - Secure Park, 54 Siphosethu Road, Mount Edgecombe

This industrial unit in Mount Edgecombe offers 1,426sqm of high-quality warehouse and office space within a secure business park. The corner unit is unique, featuring a meticulously maintained interior, dedicated private staff parking, and seamless operational functionality.

Key Features:

- AAA-Grade Office Component Modern, well-appointed office space designed for a professional business environment.
- 8m Height to Eaves Ideal for racking, storage, and operational efficiency.
- 3-Phase Power Supply
- Staff Parking Secure, dedicated parking for employees. Roller Shutter Door at Rear Facilitates easy access for loading and logistics.
- Immaculately Presented Unit Premium finishes throughout