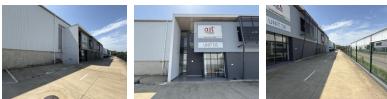

### 1,426sqm Industrial Unit with Premium Offices - Secure Park, 34 Siphosethu Road, Mount Edgecombe

1,426sgm Industrial Unit with Premium Offices - Secure Park, 54 Siphosethu Road, Mount Edgecombe

This industrial unit in Mount Edgecombe offers 1,426sqm of high-quality warehouse and office space within a secure business park. The corner unit is unique, featuring a meticulously maintained interior, dedicated private staff parking, and seamless operational functionality.

Key Features:

- AAA-Grade Office Component Modern, well-appointed office space designed for a professional business environment.
- 8m Height to Eaves Ideal for racking, storage, and operational efficiency.
- 3-Phase Power Supply
- Staff Parking Secure, dedicated parking for employees. Roller Shutter Door at Rear Facilitates easy access for loading and logistics.
- Immaculately Presented Unit Premium finishes throughout