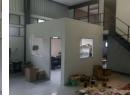

## 253m2 Warehouse to rent in New Germany

This well-maintained warehouse is located in a sought-after industrial park, offering:

- Double Volume Height: Ideal for storage and operations requiring vertical space.
  3m Roller Door Access: Easy and convenient loading/unloading.
- Three-Phase Power (160 Amps): Perfect for heavy-duty machinery and operations.
- Small Office Component: Suitable for administrative tasks.
- 3 Parking Bays: Conveniently located directly outside the unit

## **Features**

Zoning Industrial

| Interior      |     | Exterior |     | Sizes           |                   |
|---------------|-----|----------|-----|-----------------|-------------------|
| Power 3 Phase | Yes | Security | Yes | Floor Size      | 253m <sup>2</sup> |
| Power Amps    | 160 |          |     | Building Height | 5m                |