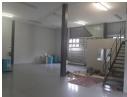

## 253m2 Warehouse to rent in New Germany

This well-maintained warehouse is located in a sought-after industrial park, offering:

- Double Volume Height: Ideal for storage and operations requiring vertical space.
  3m Roller Door Access: Easy and convenient loading/unloading.
- Three-Phase Power (160 Amps): Perfect for heavy-duty machinery and operations.
- Small Office Component: Suitable for administrative tasks.
- 3 Parking Bays: Conveniently located directly outside the unit

## **Features**

Zoning Industrial

| Interior      |     | Exterior |     | Sizes           |                   |
|---------------|-----|----------|-----|-----------------|-------------------|
| Power 3 Phase | Yes | Security | Yes | Floor Size      | 253m <sup>2</sup> |
| Power Amps    | 160 |          |     | Building Height | 5m                |