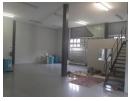

## 253m2 Warehouse to rent in New Germany

This well-maintained warehouse is located in a sought-after industrial park, offering:

- Double Volume Height: Ideal for storage and operations requiring vertical space.
  3m Roller Door Access: Easy and convenient loading/unloading.
- Three-Phase Power (160 Amps): Perfect for heavy-duty machinery and operations.
- Small Office Component: Suitable for administrative tasks.
- 3 Parking Bays: Conveniently located directly outside the unit

## **Features**

Zoning Industrial

| Interior      |     | Exterior |     | Sizes           |                   |
|---------------|-----|----------|-----|-----------------|-------------------|
| Power 3 Phase | Yes | Security | Yes | Floor Size      | 253m <sup>2</sup> |
| Power Amps    | 160 |          |     | Building Height | 5m                |