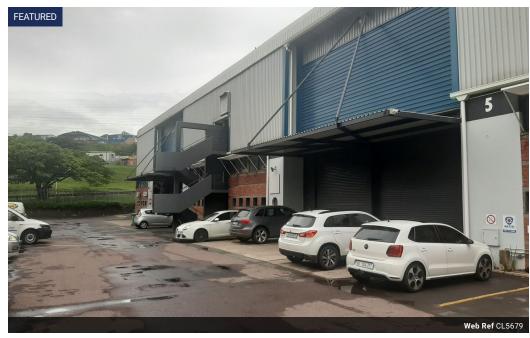

## 253m2 Warehouse to rent in New Germany

This well-maintained warehouse is located in a sought-after industrial park, offering:

- Double Volume Height: Ideal for storage and operations requiring vertical space.
  3m Roller Door Access: Easy and convenient loading/unloading.
- Three-Phase Power (160 Amps): Perfect for heavy-duty machinery and operations.
- Small Office Component: Suitable for administrative tasks.
- 3 Parking Bays: Conveniently located directly outside the unit

The park offers excellent truck access and is well-connected to major arterial routes, ensuring smooth logistics and transport.

- Security: 24-hour security for peace of mind.
- Availability: Ready for occupation with just one month's notice.
- Deposit: Three months' deposit required.