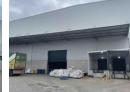

## POA

10094 sqm Freestanding warehouse to let in Marianhill, Pinetown.

10094sqm Warehouse to let in Marianhill, Pinetown.

This Premium Grade warehouse has 15m height with multiple on-grade roller doors and dock levellers.

The property is fully sprinklered with a battery charging area for forklifts.

The office and ablution component is 423 sqm.

The yard area is 9852sqm allowing for optimised reticulation

Three phase power of 1000amps..

## Features

Zoning Industrial

Interior

Power 3 Phase Yes Power Amps 1000 Sizes

Floor Size 10,517m² Building Height 15m