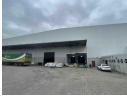

## POA

10094 sqm Freestanding warehouse to let in Marianhill, Pinetown.

10094sqm Warehouse to let in Marianhill, Pinetown.

This Premium Grade warehouse has 15m height with multiple on-grade roller doors and dock levellers.

The property is fully sprinklered with a battery charging area for forklifts.

The office and ablution component is 423 sqm.

The yard area is 9852sqm allowing for optimised reticulation

Three phase power of 1000amps..

## Features

Zoning Industrial

Interior

Power 3 Phase Yes Power Amps 1000 Sizes

Floor Size 10,517m² Building Height 15m