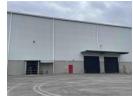

## POA

10094 sqm Freestanding warehouse to let in Marianhill, Pinetown.

10094sqm Warehouse to let in Marianhill, Pinetown.

This Premium Grade warehouse has 15m height with multiple on-grade roller doors and dock levellers.

The property is fully sprinklered with a battery charging area for forklifts.

The office and ablution component is 423 sqm.

The yard area is 9852sqm allowing for optimised reticulation

Three phase power of 1000amps..

## Features

Zoning Industrial

Interior

Power 3 Phase Yes Power Amps 1000 Sizes

Floor Size 10,517m² Building Height 15m