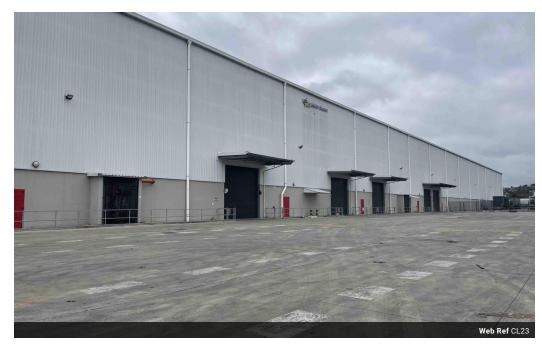

## POA

10094 sqm Freestanding warehouse to let in Marianhill, Pinetown.

10094sqm Warehouse to let in Marianhill, Pinetown.

This Premium Grade warehouse has 15m height with multiple on-grade roller doors and dock levellers.

The property is fully sprinklered with a battery charging area for forklifts.

The office and ablution component is 423 sqm.

The yard area is 9852sqm allowing for optimised reticulation

Three phase power of 1000amps..

## Features

Zoning Industrial

Interior

Power 3 Phase Yes Power Amps 1000 Sizes

Floor Size 10,517m² Building Height 15m