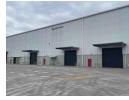

## POA

10094 sqm Freestanding warehouse to let in Marianhill, Pinetown.

10094sqm Warehouse to let in Marianhill, Pinetown.

This Premium Grade warehouse has 15m height with multiple on-grade roller doors and dock levellers.

The property is fully sprinklered with a battery charging area for forklifts.

The office and ablution component is 423 sqm.

The yard area is 9852sqm allowing for optimised reticulation

Three phase power of 1000amps..

## Features

Zoning Industrial

Interior

Power 3 Phase Yes Power Amps 1000 Sizes

Floor Size 10,517m² Building Height 15m