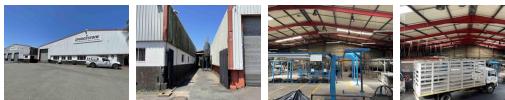

## Warehouse to let in Mariannhill, Pinetown

Warehouse to let in Mariannhill, Pinetown

- 2070 sqm

- 1 x Roller shutter door provides access to warehouse
- 300 Amps power (3 Phase)
- Air conditioned offices
- There is a spray booth with extraction - Sprinklers throughout
- Superlink access
- Access to M34 freeway

## Features

| Zoning Industrial |     |          |     |            |                     |
|-------------------|-----|----------|-----|------------|---------------------|
| Interior          |     | Exterior |     | Sizes      |                     |
| Air Conditioning  | Yes | Security | Yes | Floor Size | 2,070m <sup>2</sup> |
| Power 3 Phase     | Yes |          |     |            |                     |
| Power Amps        | 300 |          |     |            |                     |