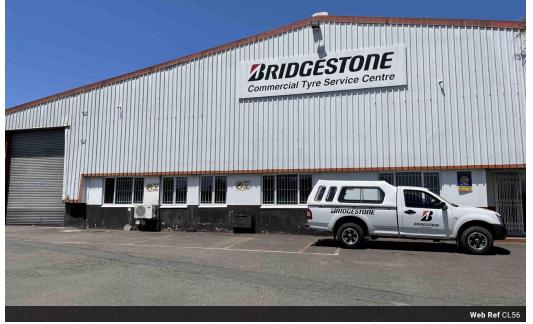

## Warehouse to let in Mariannhill, Pinetown

Warehouse to let in Mariannhill, Pinetown

- 2070 sqm

- 1 x Roller shutter door provides access to warehouse
- 300 Amps power (3 Phase)
- Air conditioned offices
- There is a spray booth with extraction - Sprinklers throughout
- Superlink access
- Access to M34 freeway