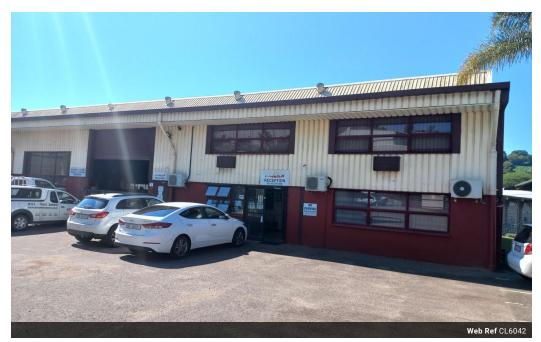

## Industrial Warehouse for Lease | Prime Location in Westmead Industrial Park

This well-positioned 1,110m2 industrial facility is located within a sought-after industrial park in Westmead, offering an ideal blend of warehouse and office space to suit a range of industrial or logistics operations.

Warehouse:860m2 with excellent internal clearance of approximately 6 metres

Offices & Ablutions: 250m2 of neat office space and staff amenities

Access: Two 4.5m high roller shutter doors for easy loading and unloading

Power Supply: Equipped with 250 amps of 3-phase power to support heavy-duty machinery

Security: Secure park with controlled access and 24-hour security presence

Truck Access & Parking: Link truck access and ample on-site parking for staff and visitors