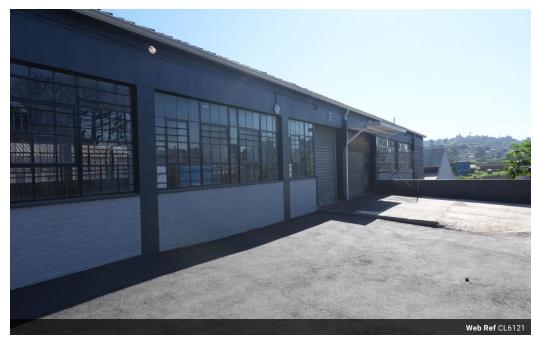

## 500m2 Mini Factory To Let in New Germany

This 500sqm newly renovated industrial facility offers excellent functionality, high power capacity, and a secure yard, perfect for manufacturing, warehousing, or logistics operations.

Key Features:

Total Building Size: 500sqm

Secure Dedicated Yard: 200sqm – Ideal for storage or parking

Power Supply: 400 Amps - Suitable for heavy-duty machinery

2 x Roller Shutter Doors - Dual access for improved logistics

Separate Ablutions - Dedicated facilities for office and warehouse staff

Newly Renovated - Modern finishes and updated infrastructure

Available Immediately - Move-in ready

## Features

**Zoning** Industrial

 Interior
 Sizes

 Power 3 Phase
 Yes
 Floor Size
 500m²

 Power Amps
 400
 Building Height
 5m