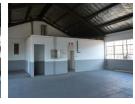

## 500m2 Mini Factory To Let in New Germany

This 500sqm newly renovated industrial facility offers excellent functionality, high power capacity, and a secure yard, perfect for manufacturing, warehousing, or logistics operations.

Key Features:

Total Building Size: 500sqm

Secure Dedicated Yard: 200sqm – Ideal for storage or parking

Power Supply: 400 Amps - Suitable for heavy-duty machinery

2 x Roller Shutter Doors - Dual access for improved logistics

Separate Ablutions - Dedicated facilities for office and warehouse staff

Newly Renovated - Modern finishes and updated infrastructure

Available Immediately - Move-in ready