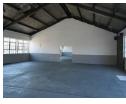

## 500m2 Mini Factory To Let in New Germany

This 500sqm newly renovated industrial facility offers excellent functionality, high power capacity, and a secure yard, perfect for manufacturing, warehousing, or logistics operations.

Key Features:

Total Building Size: 500sqm

Secure Dedicated Yard: 200sqm – Ideal for storage or parking

Power Supply: 400 Amps - Suitable for heavy-duty machinery

2 x Roller Shutter Doors - Dual access for improved logistics

Separate Ablutions - Dedicated facilities for office and warehouse staff

Newly Renovated - Modern finishes and updated infrastructure

Available Immediately - Move-in ready