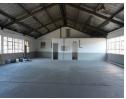

## 500m2 Mini Factory To Let in New Germany

This 500sqm newly renovated industrial facility offers excellent functionality, high power capacity, and a secure yard, perfect for manufacturing, warehousing, or logistics operations.

Key Features:

Total Building Size: 500sqm

Secure Dedicated Yard: 200sqm – Ideal for storage or parking

Power Supply: 400 Amps - Suitable for heavy-duty machinery

2 x Roller Shutter Doors - Dual access for improved logistics

Separate Ablutions - Dedicated facilities for office and warehouse staff

Newly Renovated - Modern finishes and updated infrastructure

Available Immediately - Move-in ready