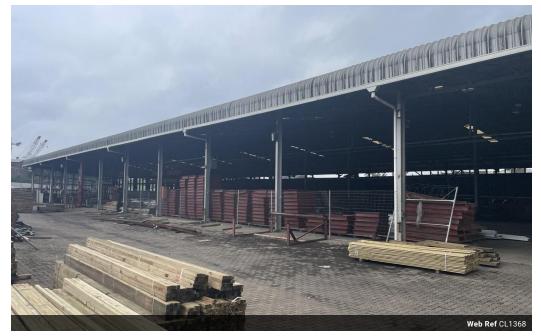

## 4000m2 Warehouse to let in New Germany, Pinetown.

4000m2 Warehouse to let in New Germany, Pinetown.

- GLA 4000m2
- Road frontage to St Johns Avenue and Shepstone Road
- 400amps of power
- 6m height to eaves
- Sprinkler system Small double story offices
- Options for multiple roller doors 2500m2 hardened yard
- 24 hour security
- Available July 2024

- Landlord willing to enclose the warehouse and add roller doors.

We are a team of experienced, professional property practitioners focused within the Commercial and Industrial property sector of South Africa. We aim to create value for parties involved in any transaction.