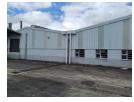

# 2816m2 warehouse to rent in New Germany

Located in a popular industrial park with 24-hour security, as well as the additional benefits like the large yard area, dock levelers, and loading bays, make it a great option for businesses needing efficient logistics and space for large operations.

### Key Features

- 2816m2 warehouse
- over 3000m2 of yard area 3 dock levelers covered loading

- loading bays
- three on grade roller doors
- three phase power 400amps
- good height
- sprinkler system