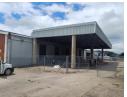

# 2816m2 warehouse to rent in New Germany

Located in a popular industrial park with 24-hour security, as well as the additional benefits like the large yard area, dock levelers, and loading bays, make it a great option for businesses needing efficient logistics and space for large operations.

### Key Features

- 2816m2 warehouse
- over 3000m2 of yard area 3 dock levelers covered loading

- loading bays
- three on grade roller doors
- three phase power 400amps
- good height
- sprinkler system