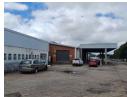

# 2816m2 warehouse to rent in New Germany

Located in a popular industrial park with 24-hour security, as well as the additional benefits like the large yard area, dock levelers, and loading bays, make it a great option for businesses needing efficient logistics and space for large operations.

### Key Features

- 2816m2 warehouse
- over 3000m2 of yard area 3 dock levelers covered loading

- loading bays
- three on grade roller doors
- three phase power 400amps
- good height
- sprinkler system