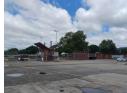

# 2816m2 warehouse to rent in New Germany

Located in a popular industrial park with 24-hour security, as well as the additional benefits like the large yard area, dock levelers, and loading bays, make it a great option for businesses needing efficient logistics and space for large operations.

### Key Features

- 2816m2 warehouse
- over 3000m2 of yard area 3 dock levelers covered loading

- loading bays
- three on grade roller doors
- three phase power 400amps
- good height
- sprinkler system