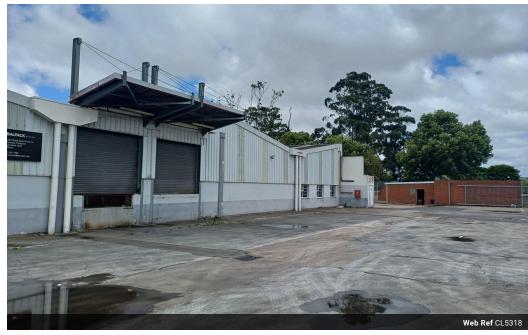

# 2816m2 warehouse to rent in New Germany

Located in a popular industrial park with 24-hour security, as well as the additional benefits like the large yard area, dock levelers, and loading bays, make it a great option for businesses needing efficient logistics and space for large operations.

### Key Features

- 2816m2 warehouse
- over 3000m2 of yard area 3 dock levelers covered loading

- loading bays
- three on grade roller doors
- three phase power 400amps
- good height
- sprinkler system