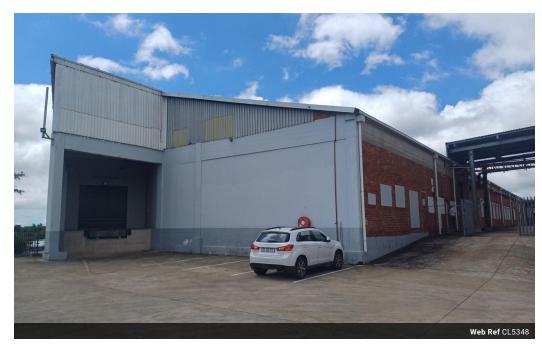

## 3808m2 warehouse to rent in New Germany

Large industrial unit within a popular industrial park in New Germany.

## Key Features

- 3808m2 warehouse
- 5m eave height
- 3 phase power 400amps
- dedicated yard area two roller doors
- sprinkler system
- 24 hour security

We are a team of experienced, professional property practitioners focused within the Commercial and Industrial property sector of South Africa. We aim to create value for parties involved in any transaction.