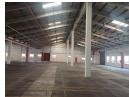

## 3808m2 warehouse to rent in New Germany

Large industrial unit within a popular industrial park in New Germany.

## Key Features

- 3808m2 warehouse
- 5m eave height
- 3 phase power 400amps
- dedicated yard area two roller doors
- sprinkler system
- 24 hour security

We are a team of experienced, professional property practitioners focused within the Commercial and Industrial property sector of South Africa. We aim to create value for parties involved in any transaction.