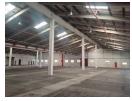

## 3808m2 warehouse to rent in New Germany

Large industrial unit within a popular industrial park in New Germany.

## Key Features

- 3808m2 warehouse
- 5m eave height
- 3 phase power 400amps
- dedicated yard area two roller doors
- sprinkler system
- 24 hour security

We are a team of experienced, professional property practitioners focused within the Commercial and Industrial property sector of South Africa. We aim to create value for parties involved in any transaction.

## Features **Building Name**

| Building Name<br>Zoning | 7<br>Industrial |          |     |                        |                     |
|-------------------------|-----------------|----------|-----|------------------------|---------------------|
| Interior                |                 | Exterior |     | Sizes                  |                     |
| Power 3 Phase           | Yes             | Security | Yes | Floor Size             | 3,808m <sup>2</sup> |
| Power Amps              | 400             |          |     | <b>Building Height</b> | 5m                  |