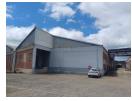

## 3808m2 warehouse to rent in New Germany

Large industrial unit within a popular industrial park in New Germany.

## Key Features

- 3808m2 warehouse
- 5m eave height
- 3 phase power 400amps
- dedicated yard area two roller doors
- sprinkler system
- 24 hour security

We are a team of experienced, professional property practitioners focused within the Commercial and Industrial property sector of South Africa. We aim to create value for parties involved in any transaction.