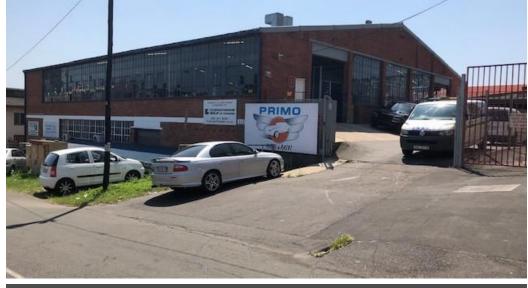

### 1089m2 Warehouse to let in Pinetown

Centrally located in a quiet road in Pinetown, this 1089m2 warehouse will be available from 1 April 2025.

Total Area: 1089m2 warehouse space Road Frontage: Easy accessibility with ample parking

Warehouse Features: High ceilings for flexibility in storage Two roller shutter doors for easy access Three-phase power supply (180 amps) for industrial equipment Yard Area: 400m2, secured with electric fencing for added security Floor Loading: 1 ton per m2, suitable for heavy equipment and storage