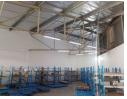

## 411m2 Warehouse with Exclusive Yard Are to let in New Germany

Situated in the heart of New Germany, this well-maintained warehouse offers excellent functionality within a secure industrial park. The unit boasts a generous internal height of 6 meters, complemented by a 4 meter roller shutter door for easy access and loading.

Key features include:

6m internal height

4m high roller door

Neat reception area and small office component

100 amps of three phase power

Exclusive use yard of approximately 250m², fully fenced with access control