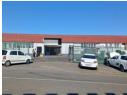

## 411m2 Warehouse with Exclusive Yard Are to let in New Germany

Situated in the heart of New Germany, this well-maintained warehouse offers excellent functionality within a secure industrial park. The unit boasts a generous internal height of 6 meters, complemented by a 4 meter roller shutter door for easy access and loading.

Key features include:

6m internal height

4m high roller door

Neat reception area and small office component

100 amps of three phase power

Exclusive use yard of approximately 250m², fully fenced with access control