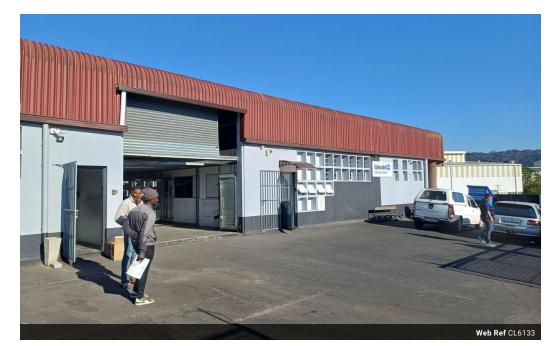

## 411m2 Warehouse with Exclusive Yard Are to let in New Germany

Situated in the heart of New Germany, this well-maintained warehouse offers excellent functionality within a secure industrial park. The unit boasts a generous internal height of 6 meters, complemented by a 4 meter roller shutter door for easy access and loading.

Key features include:

6m internal height

4m high roller door

Neat reception area and small office component

100 amps of three phase power

Exclusive use yard of approximately 250m², fully fenced with access control