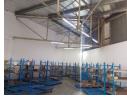

## 411m2 Warehouse with Exclusive Yard Are to let in New Germany

Situated in the heart of New Germany, this well-maintained warehouse offers excellent functionality within a secure industrial park. The unit boasts a generous internal height of 6 meters, complemented by a 4 meter roller shutter door for easy access and loading.

Key features include:

6m internal height

4m high roller door

Neat reception area and small office component

100 amps of three phase power

Exclusive use yard of approximately 250m², fully fenced with access control