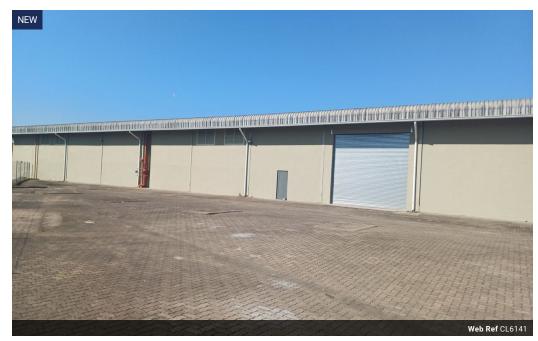

Located centrally in the sought after industrial hub of New Germany, this newly renovated warehouse offers an ideal solution for logistics, distribution, or manufacturing operations.

Key Features:

Total GLA: 4,336m²

Roller Doors: 3 roller shutter doors for easy loading and unloading