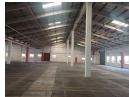

## Spacious Industrial Warehouse in Prime New Germany Location

Located within a well-established and sought-after industrial park in New Germany, this large industrial unit offers a rare opportunity for businesses seeking secure, high-capacity warehousing with excellent logistical benefits.

## Key Features:

- · Size: 3,808m2 of warehouse space
- Height: 5-meter eave height, ideal for racking and vertical storage
- Power Supply: Robust 3-phase power with 400 amps available
- Access: Two large roller shutter doors for efficient loading and unloading
- Yard: Dedicated yard area for manoeuvring and external storage
  Safety: Fully equipped sprinkler system for fire protection
- · Security: 24-hour on-site security ensuring peace of mind