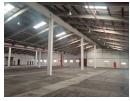

## Key Features:

- · Size: 3,808m2 of warehouse space
- Height: 5-meter eave height, ideal for racking and vertical storage
- Power Supply: Robust 3-phase power with 400 amps available
- Access: Two large roller shutter doors for efficient loading and unloading
- Yard: Dedicated yard area for manoeuvring and external storage
  Safety: Fully equipped sprinkler system for fire protection
- · Security: 24-hour on-site security ensuring peace of mind