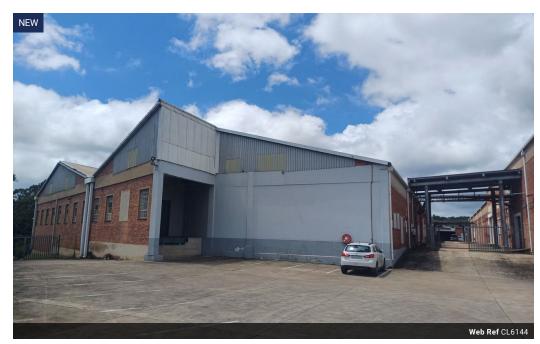

## Spacious Industrial Warehouse in Prime New Germany Location

Located within a well-established and sought-after industrial park in New Germany, this large industrial unit offers a rare opportunity for businesses seeking secure, high-capacity warehousing with excellent logistical benefits.

## Key Features:

- · Size: 3,808m2 of warehouse space
- Height: 5-meter eave height, ideal for racking and vertical storage
- Power Supply: Robust 3-phase power with 400 amps available
- Access: Two large roller shutter doors for efficient loading and unloading
- Yard: Dedicated yard area for manoeuvring and external storage
  Safety: Fully equipped sprinkler system for fire protection
- · Security: 24-hour on-site security ensuring peace of mind