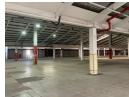

## Prime 5,500m2 Warehouse in Secure New Germany Industrial Park

Situated within a secure and established industrial park in New Germany, this spacious warehouse is ideally suited for logistics, distribution, or manufacturing operations requiring both scale and accessibility.

## Key Features:

- Warehouse Size: 5500m2 of clear-span industrial space
- Height: Generous internal height ranging from 6 to 8 meters

- Power: Three-phase power supply to support heavy-duty operations
  Access: Roller door access with full superlink truck accessibility
  Offices: Modern, neat office component measuring approximately 500m²
  Yard: Large dedicated yard area for loading, parking, and manoeuvrability
- · Security: 24-hour access-controlled security within the industrial park