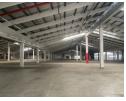

## Prime 5,500m2 Warehouse in Secure New Germany Industrial Park

Situated within a secure and established industrial park in New Germany, this spacious warehouse is ideally suited for logistics, distribution, or manufacturing operations requiring both scale and accessibility.

## Key Features:

- Warehouse Size: 5500m2 of clear-span industrial space
- Height: Generous internal height ranging from 6 to 8 meters

- Power: Three-phase power supply to support heavy-duty operations
  Access: Roller door access with full superlink truck accessibility
  Offices: Modern, neat office component measuring approximately 500m²
  Yard: Large dedicated yard area for loading, parking, and manoeuvrability
- · Security: 24-hour access-controlled security within the industrial park