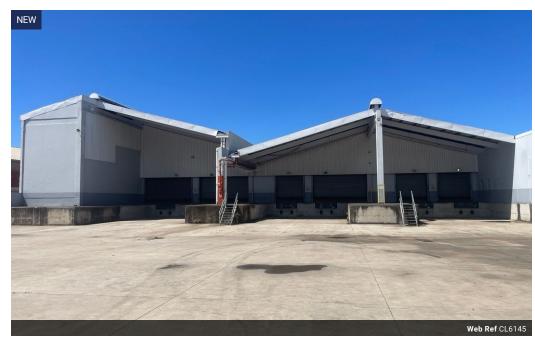

## Prime 5,500m2 Warehouse in Secure New Germany Industrial Park

Situated within a secure and established industrial park in New Germany, this spacious warehouse is ideally suited for logistics, distribution, or manufacturing operations requiring both scale and accessibility.

## Key Features:

- Warehouse Size: 5500m2 of clear-span industrial space
- Height: Generous internal height ranging from 6 to 8 meters

- Power: Three-phase power supply to support heavy-duty operations
  Access: Roller door access with full superlink truck accessibility
  Offices: Modern, neat office component measuring approximately 500m²
  Yard: Large dedicated yard area for loading, parking, and manoeuvrability
- · Security: 24-hour access-controlled security within the industrial park