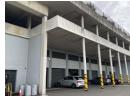

#### Property Breakdown:

- Warehouse & Storage: 2,684m2 of dedicated warehouse space for stock, equipment, and
- Offices & Ablutions: 342m2 of office space with modern amenities and ablution facilities.
- Roller Doors: 10 electronic roller doors for efficient loading/unloading.
  Ceiling Height: 7-meter ceilings for high vertical storage, ideal for racking systems.