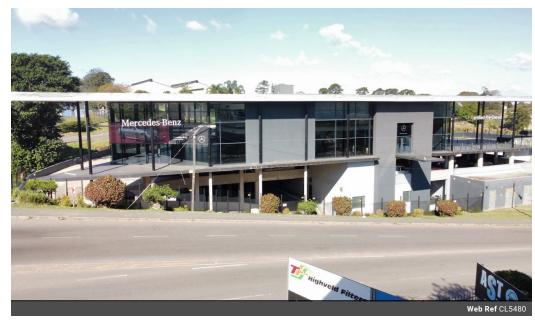

# 3026m2 industrial warehouse or workshop to rent in Pinetown

This expansive warehouse offers a well-equipped and versatile industrial space perfect for various businesses. Located in Pinetown, the property is immediately available and features the ideal combination of office, storage, and operational areas.

# 073 6601990

Bellevue Campus 5 Bellevue Road Kloof

R92 per m<sup>2</sup>

Gross Monthly Rental R277,080 Excl. VAT