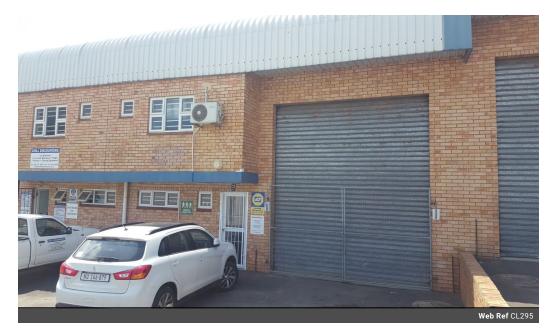

## 197m2 industrial space to rent in Westmead

Situated in a secure, well-maintained industrial park comprising seven mini factories, this unit offers excellent accessibility within the sought-after Westmead area. While the park does not accommodate superlink access, it remains ideal for businesses engaged in light manufacturing or warehousing.

Key Features:

Double-volume interior with 6-meter height clearance

5-meter high roller shutter door for easy loading and unloading

Upstairs office space with neat finishes

Ground floor ablutions

60 amps of 3-phase power available