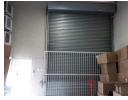

Key Features:

Size: 548m² with double-volume height (7m)

Roller Door: Motorised, 6m high for easy loading

Power Supply: Three-phase power, 100 amps

Office Space: Neat and well-maintained office component included