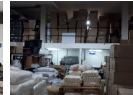

## 548m2 Industrial Unit to rent in Westmead

Located in a secure industrial park in Westmead, this 548m2 unit offers excellent functionality and security. The park features access control, motion-activated infrared cameras, and accommodates small truck access.

Key Features:

Size: 548m² with double-volume height (7m)

Roller Door: Motorised, 6m high for easy loading

Power Supply: Three-phase power, 100 amps

Office Space: Neat and well-maintained office component included