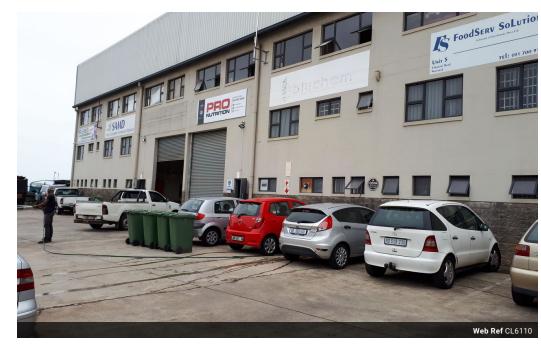

## 548m2 Industrial Unit to rent in Westmead

Located in a secure industrial park in Westmead, this 548m2 unit offers excellent functionality and security. The park features access control, motion-activated infrared cameras, and accommodates small truck access.

Security: Gated park with advanced surveillance and access control

Parking: Dedicated parking directly outside the unit